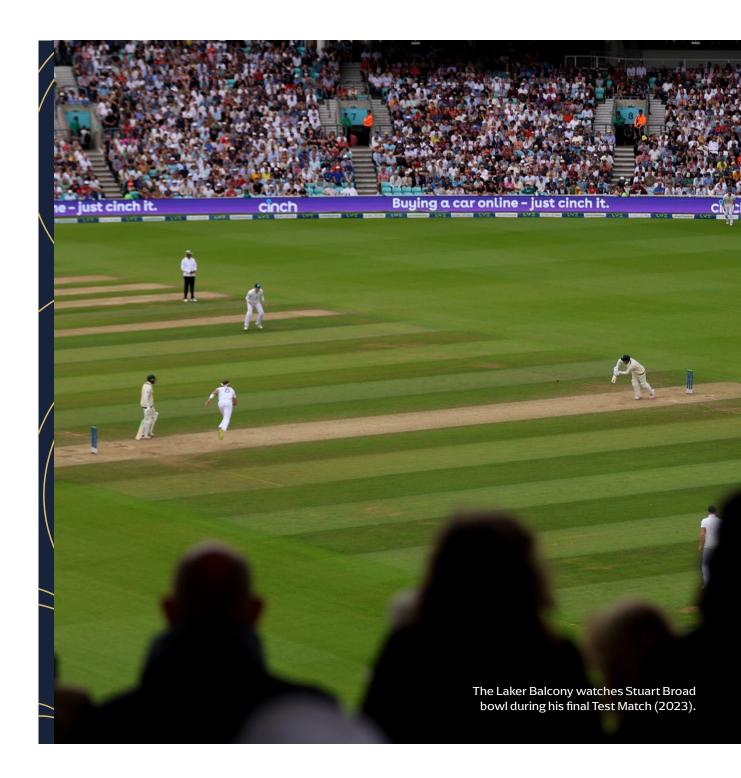

Within the new stand sits the Laker Balcony, a world-class facility that boasts one of the great views in world cricket overlooking the iconic Oval wicket, Kennington's Gasholders and panoramic views of the London skyline. With direct access to the adjacent Members' Pavilion, the Laker Balcony includes over 1300 luxury padded seats with access to an informal garden terrace, private bar and the 175 Suite, which serves a seasonal à la carte menu.

#### **Laker Balcony**

Located at the Pavilion end of the ground, the Laker Balcony sits on the third floor of the Galadari Stand. As well as the 175 Suite, the Balcony has direct access into the Micky Stewart Members' Pavilion, a private bar, garden terrace and toilet facilities.