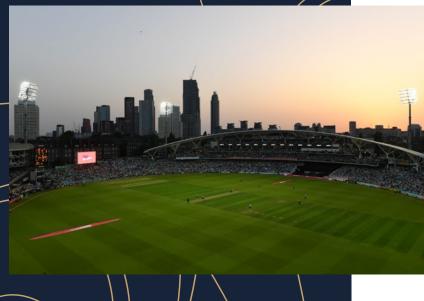

# **Laker Debenture** Membership

Guarantee the opportunity to secure tickets in your selected seat for every international hosted at The Kia Oval including every England Men's and Women's fixture.

Following the on-field success of both Surrey and England at The Kia Oval during the twenty-tens, in 2021 the Club were proud to open the brand new Galadari Stand (formerly known as One Oval Square).

Within the new stand sits the Laker Balcony, a world-class facility that boasts one of the great views in world cricket overlooking the iconic Oval wicket, Kennington's Gasholders and panoramic views of the London skyline. With direct access to the adjacent Members' Pavilion, the Laker Balcony includes over 1300 luxury padded seats with access to an informal garden terrace, private bar and the 175 Suite, which serves a seasonal à la carte menu.