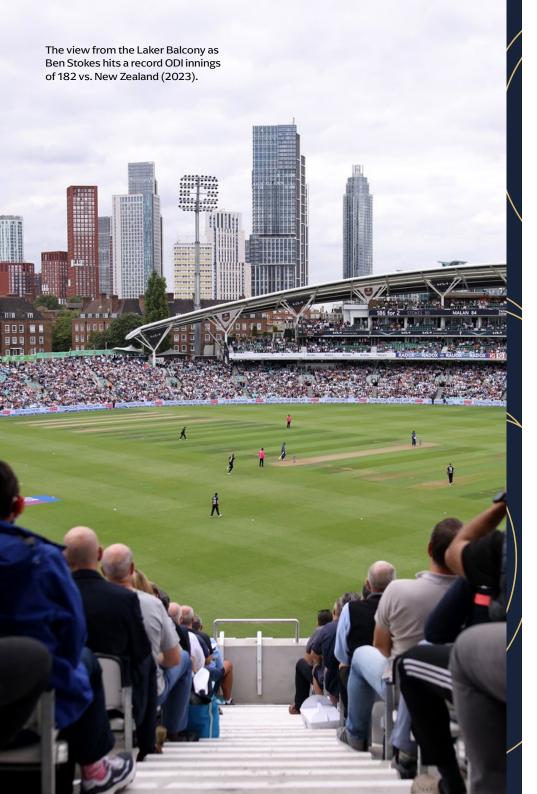

Within the new stand sits the Laker Balcony, a world-class facility that boasts one of the great views in world cricket overlooking the iconic Oval wicket, Kennington's Gasholders and panoramic views of the London skyline. With direct access to the adjacent Members' Pavilion, the Laker Balcony includes over 1300 luxury padded seats with access to an informal garden terrace, private bar and the 175 Suite, which serves a seasonal à la carte menu.

#### **Laker Balcony**

Located at the Pavilion end of the ground, the Laker Balcony sits on the third floor of the Galadari Stand. As well as the 175 Suite, the Balcony has direct access into the Micky Stewart Members' Pavilion, a private bar, garden terrace and toilet facilities.