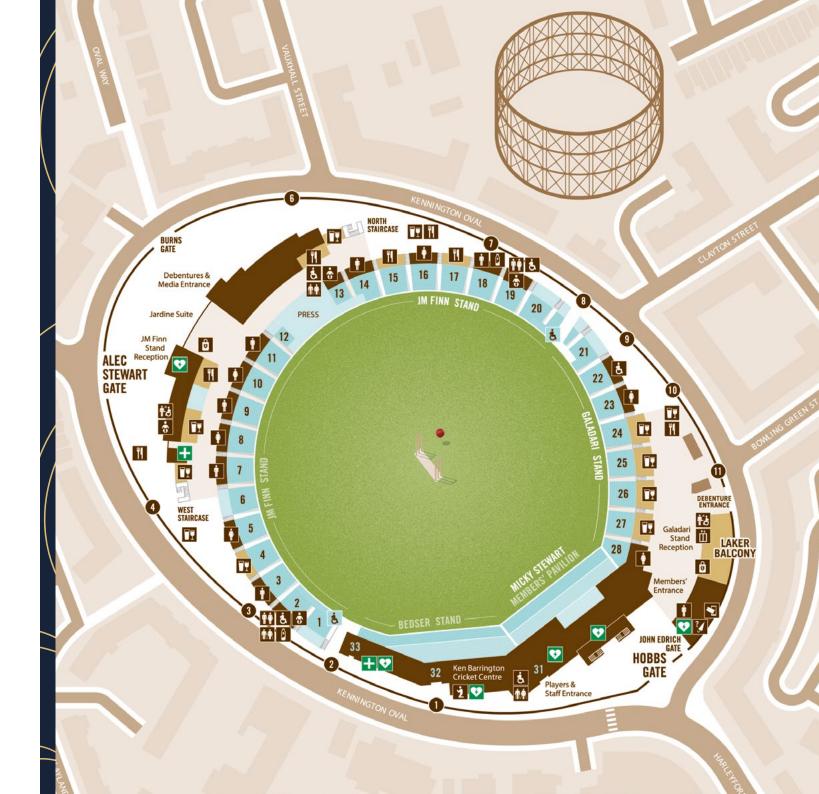

#### **Laker Balcony**

Located at the Pavilion end of the ground, the Laker Balcony sits on the third floor of the Galadari Stand. As well as the 175 Suite, the Balcony has direct access into the Micky Stewart Members' Pavilion, a private bar, garden terrace and toilet facilities.