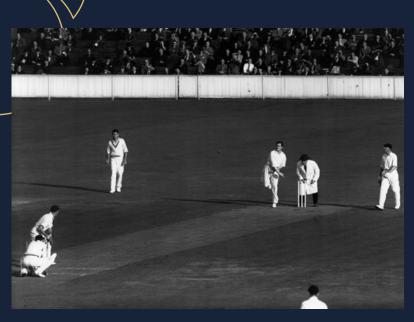

Jim Laker bowling during a match between England and South Africa at the Oval (1951).

Member and Supporter Services Team