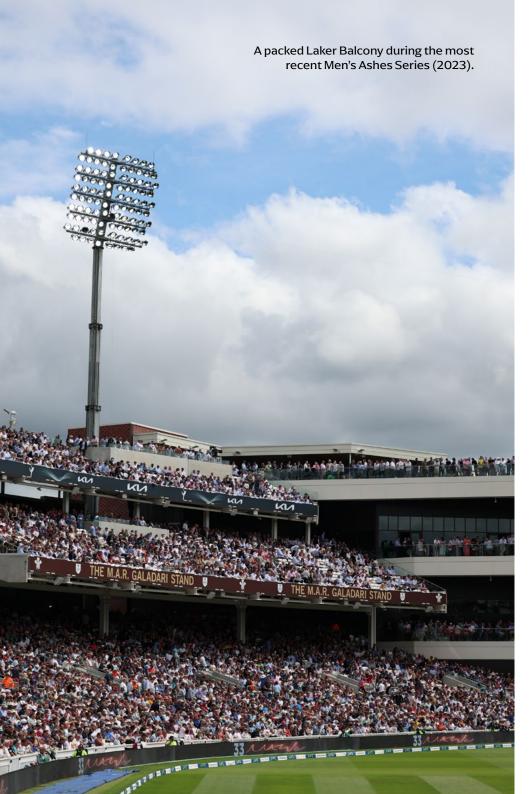

Within the new stand sits the Laker Balcony, a world-class facility that boasts one of the great views in world cricket overlooking the iconic Oval wicket, Kennington's Gasholders and panoramic views of the London skyline. With direct access to the adjacent Members' Pavilion, the Laker Balcony includes over 1300 luxury padded seats with access to an informal garden terrace, private bar and the 175 Suite, which serves a seasonal à la carte menu.

#### **Laker Balcony**

Located at the Pavilion end of the ground, the Laker Balcony sits on the third floor of the Galadari Stand. As well as the 175 Suite, the Balcony has direct access into the Micky Stewart Members' Pavilion, a private bar, garden terrace and toilet facilities.