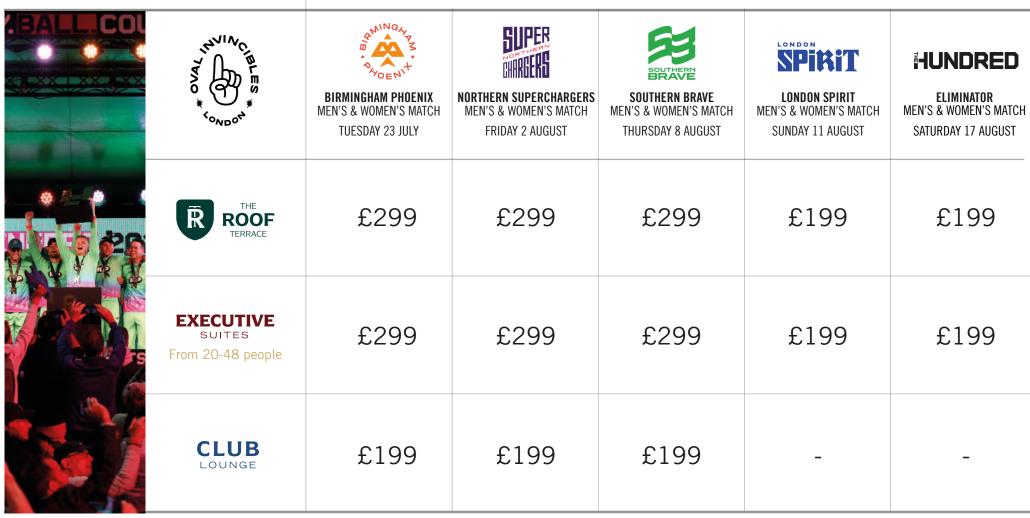

## HUNDRED

All prices pp exc VAT. Content, packages and pricing are subject to change.

## HUNDRED

|                         | THE EXPERIENCE                                                                                                               | THE FOOD                                                                | THE DRINKS                                                                     |
|-------------------------|------------------------------------------------------------------------------------------------------------------------------|-------------------------------------------------------------------------|--------------------------------------------------------------------------------|
| ROOF                    | Premium level padded<br>seating on our fourth-floor<br>garden terrace                                                        | Light lunch, all-day bar<br>snacks & street-food<br>style dinner buffet | Beers, wines, softs & Pimms included  Spirits & upgrade wines can be purchased |
| <b>EXECUTIVE</b> SUITES | Private pitch facing box with your own balcony seating directly outside  Host dedicated to look after you throughout the day | Light lunch &<br>buffet dinner                                          | Beers, wines, softs & Pimms included  Spirits & upgrade wines can be purchased |
| CLUB                    | Premium-level padded seating on the second floor, in front of your own private terrace                                       | Light lunch & buffet dinner                                             | Beers, wines, softs & Pimms included  Spirits & upgrade wines can be purchased |

All prices pp exc VAT. Content, packages and pricing are subject to change.