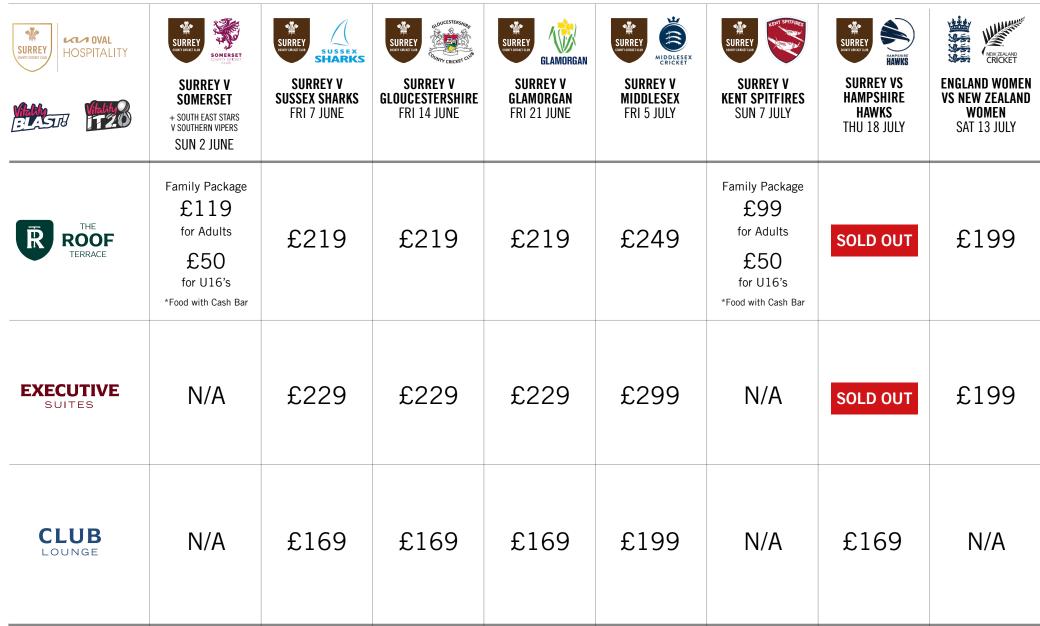

All prices pp exc VAT. Content, packages and pricing are subject to change.

The best for atmosphere

- Our most popular and informal hospitality with an unbeatable atmosphere
- Premium level padded seating on our fourth-floor garden terrace
- Pre-match grazing buffet
- Premium pass around food and dessert
- Inclusive bar of beer, wine, Pimm's, soft drinks, spirits and cocktails
  - \* sprits included for IT20

**EXECUTIVE** SUITES

The full private experience

- Private pitch-facing suite at the Vauxhall end of the ground
- Balcony seating located directly outside of your suite
- Dedicated host to look after you and your guests throughout the day
- A set grazing buffet and dessert
- Inclusive bar of beer, wine, Pimm's and soft drinks
- \* sprits included for IT20

**CLUB** LOUNGE

The entry level offering

- Our most traditional domestic hospitality experience
- Premium-level padded seating on the second floor, in front of your own private terrace
- A relaxed, pre-match Indian buffet and sweet treats
- Inclusive bar of beer, wine, Pimm's and soft drinks

## **The Roof Terrace** Sunday Family Package

## Adults from £99 plus VAT Under 16's £50 plus VAT

10% discount for bookings of 20+ 10% discount for members

THE FOOD

THE DRINKS

• Premium padded seat on our famous Roof Terrace

• Unlimited Pizza and loaded Dogs, plus dessert station.

• Cash Bar

All prices pp exc VAT. Content, packages and pricing are subject to change.