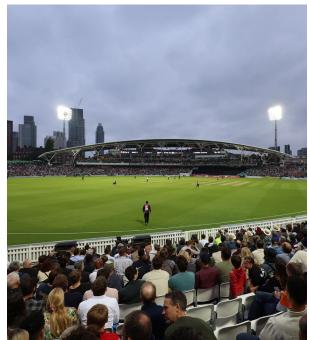

**CLUB** LOUNGE

The entry level offering

- Our most traditional domestic hospitality experience
- Premium-level padded seating on the second floor, in front of your own private terrace
- A relaxed, pre-match Indian buffet and sweet treats
- Inclusive bar of beer, wine, Pimm's and soft drinks