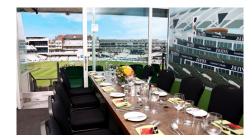

**EXECUTIVE** SUITES

The full private experience

- Private pitch-facing suite at the Vauxhall end of the ground
- Balcony seating located directly outside of your suite
- Dedicated host to look after you and your guests throughout the day
- A set grazing buffet and dessert
- Inclusive bar of beer, wine, Pimm's and soft drinks
- \* sprits included for IT20